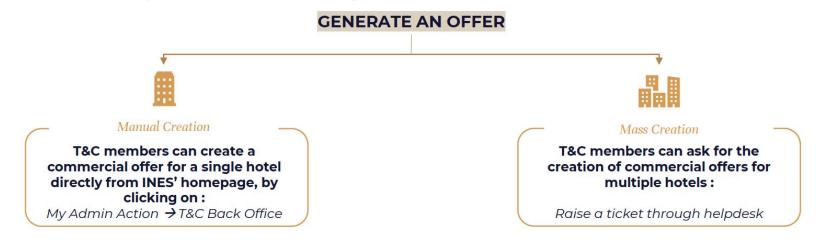

## ACTIVATION SMARTLITE OFFER BY HOTEL

SmartLite package subscription to give recruiters access to SmartLite. The creation can be manuel for a single hotel or by masse for multiple hotels (via Freshdesk Ticket) MANAGE USER ENROLLEMENT

#### How to activate my SmartLite Package?