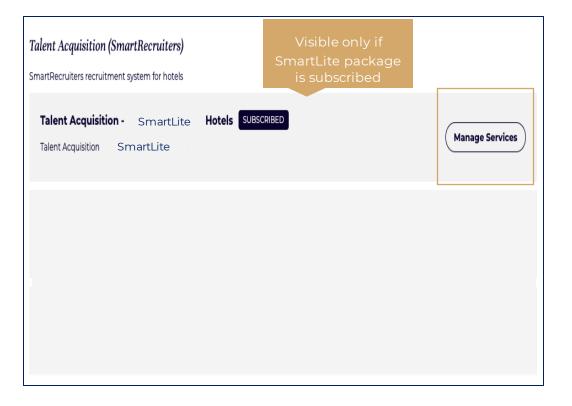

Lite, you must have an account with INES. Users enrollement for Sma rtLite will be managed via the INES PORTAL. T&C Admin / GM can add un remove users with the role RecruiterLite.

## ACCESS TO SMARTLITE

**9** |

SSO access without login and password from the INES Portal. A dedicated link to SmartLite will be available on the INES portal

# LIGHT RECRUITMENT SYSTEM SMARTLITE

#### **REGISTATION TO SMARTLITE**

#### How to activate my SmartLite Package?



### Will be using T&C Back Office ?

- Hub Coordinators, as local INES Administrator and Local Project Coordinators, set as T&C Back office
  member
- INES Customer Success Manager
- INES support level 1, 2 & 3

# LIGHT RECRUITMENT SYSTEM SMARTLITE

#### USER ENROLLMENT

#### Manage Services SmartLite

#### RecruiterLite roles to users





# LIGHT RECRUITMENT SYSTEM SMARTLITE

#### ACESS TO SMARTLITE