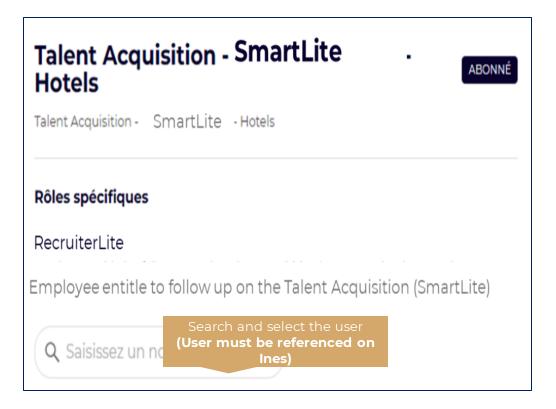

To use SmartLite, you must have an account with INES. Users enrollement for Sma rtLite will be managed via the INES PORTAL. T&C Admin / GM can add un remove users with the role RecruiterLite.

#### RecruiterLite roles to users