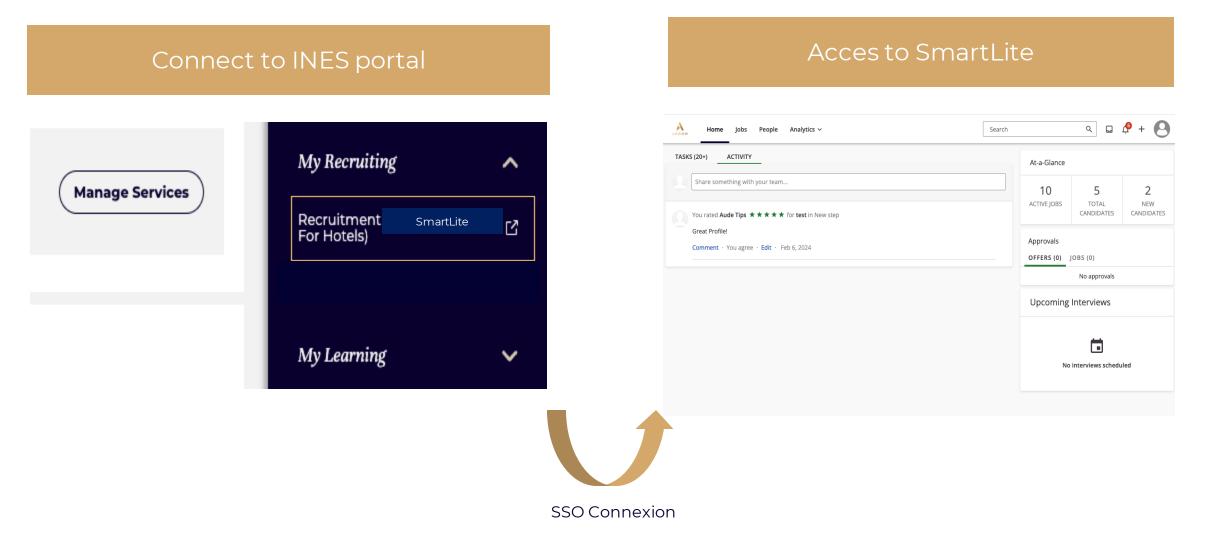

## ACCESS TO SMARTLITE

**9** |

SSO access without login and password from the INES Portal. A dedicated link to SmartLite will be available on the INES portal

#### ACESS TO SMARTLITE