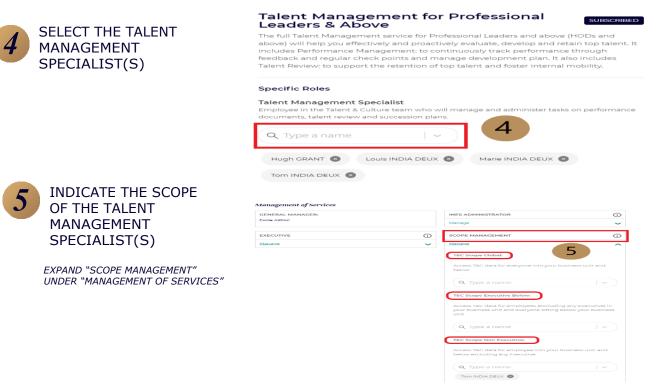

## What is a 'Talent Management Specialist'?

User who is able to manage both Performance Management administration (add new goals in template library, create new Performance Document...) & Talent Review administration (create Talent Review meetings and add participants, create and manage Succession Plans and Talent Pools).

## What if I need to assign myself as a Talent Management Specialist?

You have to ask the INES Admin to select you as a Talent Management Specialist.

Which scope should I apply to the Talent Management Specialist(s)?