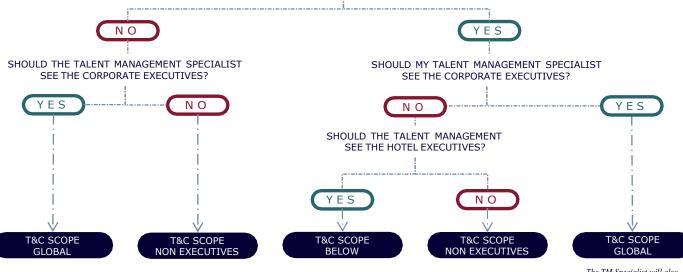

## What if I need to assign myself as a Talent Management Specialist?

You have to ask the INES Admin to select you as a Talent Management Specialist.

Which scope should I apply to the Talent Management Specialist(s)?

## ARE THERE HOTELS/HUBS IN MY REGION WHICH HAVE EXECUTIVES?

The TM Specialist will also see the hotel Executives