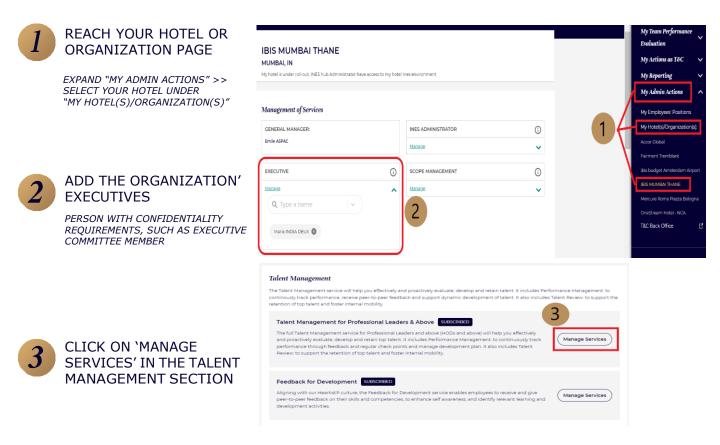

Once all your Team Members are connected to INES...

## What is a 'Talent Management Specialist'?

User who is able to manage both Performance Management administration (add new goals in template library, create new Performance Document...) & Talent Review administration (create Talent Review meetings and add participants, create and manage Succession Plans and Talent Pools).

## What if I need to assign myself as a Talent Management Specialist?

You have to ask the INES Admin to select you as a Talent Management Specialist.

Which scope should I apply to the Talent Management Specialist(s)?